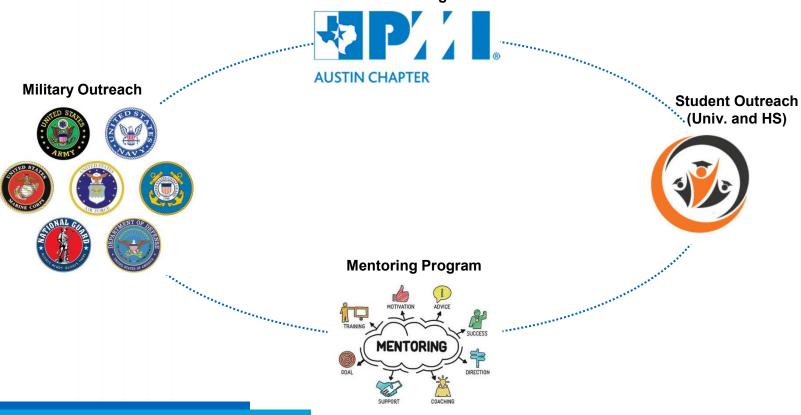

#### **Volunteering Opportunities**

#### Get involved.

- Serve as Board members
- Volunteer at chapter events
- Be a Mentor
- Teach in PMP preparation classes

#### Give back.