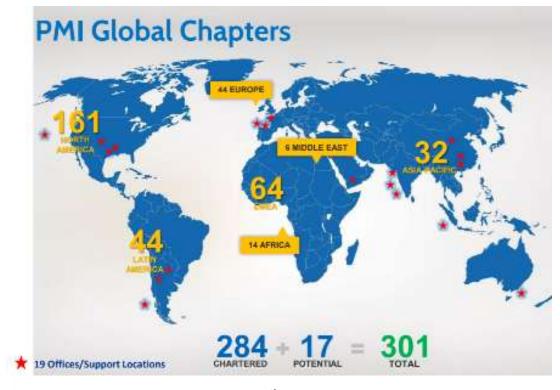

## **New Member Orientation**

May 2019

#### **PMI Global**



Austin Chapter: 17<sup>th</sup> Largest Chapter



#### PMI Region 6 Chapters

- Arkansas (2)
  - Central Arkansas Chapter
  - Northwest Arkansas Chapter
- Colorado (2)
  - Mile-Hi Chapter
  - Pike Peak Region, Colorado Chapter
- Kansas (2)
  - Central Arkansas Chapter
  - Northwest Arkansas Chapter
- Louisiana (2)
  - Baton Rouge, LA Chapter
  - Great New Orleans Chapter
  - Northern Louisiana Chapter
- Missouri (4)
  - KC Mid America Chapter
  - Metropolitan St. Louis Chapter
  - Mid-Missouri Chapter
  - Southwest Missouri Chapter

- Mississippi (2)
  - · Central Mississippi Chapter
  - Mississippi Gulf Coast Chatper
- Oklahoma (2)
  - Oklahoma City Chapter
  - Tulsa Chapter
- Texas (10)
  - Alamo Chapter
  - · Amarillo, Texas Chapter
  - Austin Chapter (4<sup>th</sup> largest chapter)